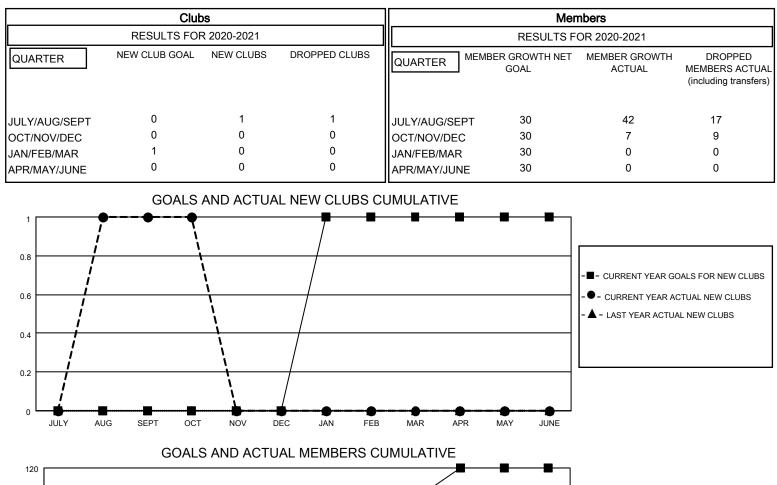

## LOCATION ALABAMA

District 34 C

Results as of: 10/31/2020

| DROPPED CLUBS: 1 |           | 10 CLUBS OF 41 ADDED 1 OR MORE<br>NEW MEMBERS  | GENDER DISTRIBUTION                                             |              |          |
|------------------|-----------|------------------------------------------------|-----------------------------------------------------------------|--------------|----------|
|                  |           |                                                | MALE                                                            | 720 (67.04%) |          |
| DROPPED MEMBERS  |           | 2                                              | FEMALE                                                          | 354 (32.96%) |          |
| DROFFED MEMBERS  |           |                                                |                                                                 |              | 404      |
| DECEASED         | 6         | CLICK HERE FOR CUMULATIVE                      | TOTAL FAMILY UNIT MEMBERS<br>FAMILY MEMBERS PAYING HALF<br>DUES |              | 191      |
| CLUB CANCELLED   | 0         | MEMBERSHIP DATA                                |                                                                 |              | 97       |
| OTHER            | 20        |                                                |                                                                 |              | 97       |
| TOTAL            | 26        |                                                |                                                                 |              |          |
| MPD0191          | © Copyrig | ht 2020 Lione Clube International All Pighte F | Paganyad                                                        | Dog          | o 1 of 1 |