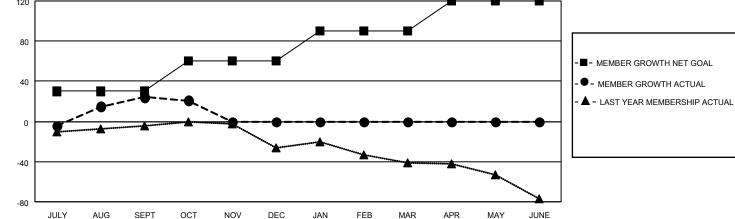

## LOCATION ALABAMA

District 34 C

Results as of: 10/31/2020

| DROPPED CLUBS: 1 |           | 10 CLUBS OF 41 ADDED 1 OR MORE<br>NEW MEMBERS  | GENDER DISTRIBUTION                                             |              |          |
|------------------|-----------|------------------------------------------------|-----------------------------------------------------------------|--------------|----------|
|                  |           |                                                | MALE                                                            | 720 (67.04%) |          |
| DROPPED MEMBERS  |           | 2                                              | FEMALE                                                          | 354 (32.96%) |          |
| DROFFED MEMBERS  |           |                                                |                                                                 |              | 404      |
| DECEASED         | 6         | CLICK HERE FOR CUMULATIVE                      | TOTAL FAMILY UNIT MEMBERS<br>FAMILY MEMBERS PAYING HALF<br>DUES |              | 191      |
| CLUB CANCELLED   | 0         | MEMBERSHIP DATA                                |                                                                 |              | 97       |
| OTHER            | 20        |                                                |                                                                 |              | 97       |
| TOTAL            | 26        |                                                |                                                                 |              |          |
| MPD0191          | © Copyrig | ht 2020 Lione Clube International All Pighte F | Paganyad                                                        | Dog          | o 1 of 1 |